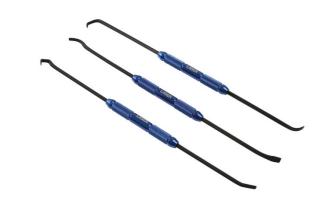

## Mini Pry Bar Set 3pc

A 3 piece, double ended mini pry bar set provides a range of end profiles allowing easy access and removal of difficult to reach O rings.

## **Additional Information**

- Flat, forged tips to easily lever O-rings without damaging the machine.
- Double ended tools provide 6 different end profiles to maximise flexibility and accessibility in hard to reach areas.
- · Overall length: 290mm.
- Central handle with knurled finish provides extra grip & leverage.
- · Made from high grade steel for strength & durability. Packed in EVA foam tray for easy storage.