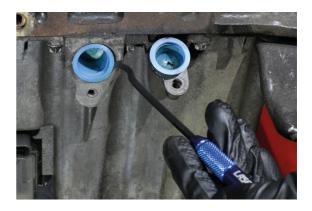

## Mini Pry Bar Set 3pc

A 3 piece, double ended mini pry bar set provides a range of end profiles allowing easy access and removal of difficult to reach O rings.

## **Additional Information**

- Flat, forged tips to easily lever O-rings without damaging the machine.
- Double ended tools provide 6 different end profiles to maximise flexibility and accessibility in hard to reach areas.
- · Overall length: 290mm.
- Central handle with knurled finish provides extra grip & leverage.
- · Made from high grade steel for strength & durability. Packed in EVA foam tray for easy storage.